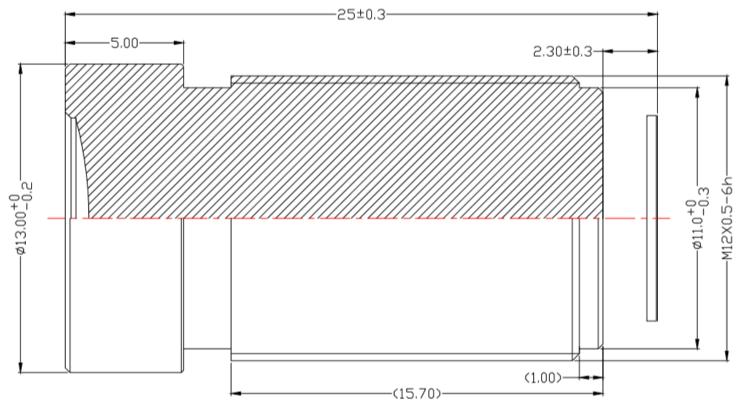

#### DSL163-NIR-F1.8 and DSL163-650-F1.8 Mechanical Dimensions [mm]:

#### Notes:

- 1.EFL=7.87±0.2mm.
- 2.F/#=1.8±0.1.
- 3.Barrel material:Black anodized AL Cap material:Black anodized AL
- 4.No flash or sharp edges