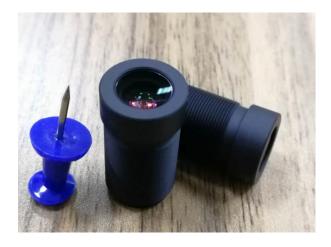

#### **Description**

Ultra-low F/# for superb low-light imaging in Automotive, Autonomous and Security related applications, 4K, Low-Ghost design provides excellent image quality.

#### **Key Features**

- Hybrid lens for excellent image and distortion characteristics
- HDR-Optimized for Low flare and ghost
- High (4K) resolution and extremely low F/# for bright, sharp images.