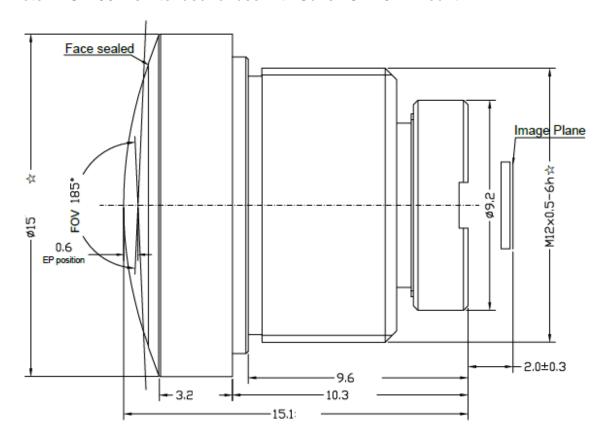

### DSL180A-690-F2.0 and DSL180A-NIR-F2.0 Mechanical Dimensions [mm]:

Note: DSL180A is intended for use with Sunex CMT821 mount