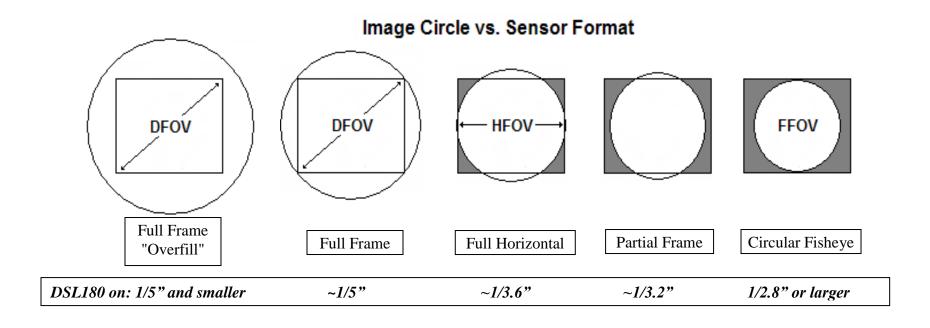

Length                     | 0.97mm                              |
| Relative Aperture (F/#)          | F/2.0                               |
| Image Circle                     | 3.8mm                               |
| Field of View                    | 200° at 3.8mm image circle          |
| Total Track Length               | 17.1mm                              |
| Distortion                       | +14% from F-θ                       |
| Chief Ray Angle                  | 2.85° at 3.8mm image circle, linear |
| IR cut-off filter                | Optional IR cut-off filter at 690nm |

### **Applications**

- Automotive Rear Vision
- Automotive Surround Vision
- Security/Surveillance
- Internet of Things (IoT)
- Computer vision



#### Image circle format using a 4:3 aspect ratio imager:





### DSL180A-690-F2.0 and DSL180A-NIR-F2.0 Mechanical Dimensions [mm]:

Note: DSL180A is intended for use with Sunex CMT821 mount





## DSL180B-690-F2.0 and DSL180B-NIR-F2.0 Mechanical Dimensions [mm]:

Note: DSL180B is intended for use with Sunex CMT168 mount



Image Plane

2.1±0.3