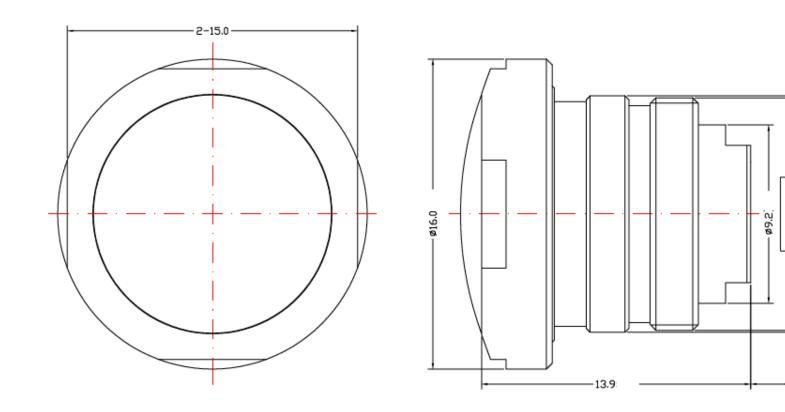

## DSL180B-690-F2.0 and DSL180B-NIR-F2.0 Mechanical Dimensions [mm]:

Note: DSL180B is intended for use with Sunex CMT168 mount

Image Plane

2.1±0.3