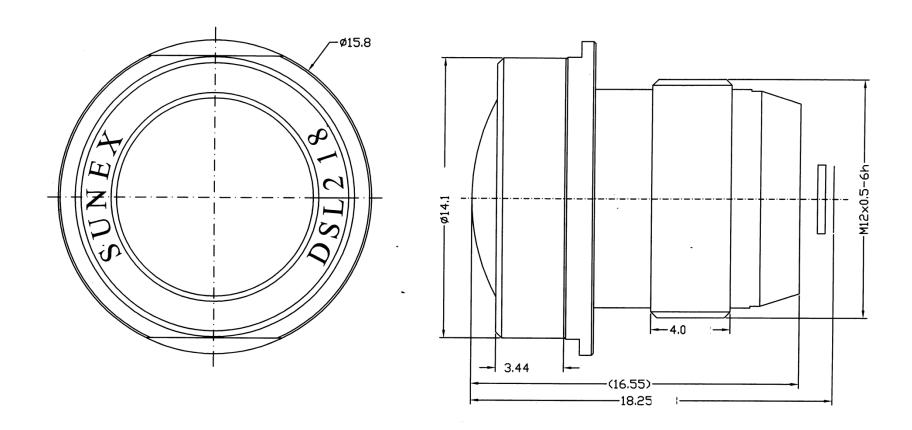

# DSL218A-NIR-F2.0 and DSL218A-670-F2.0 Mechanical Dimensions [mm]:

Note: DSL218A is compatible with the Sunex CMT821 mount