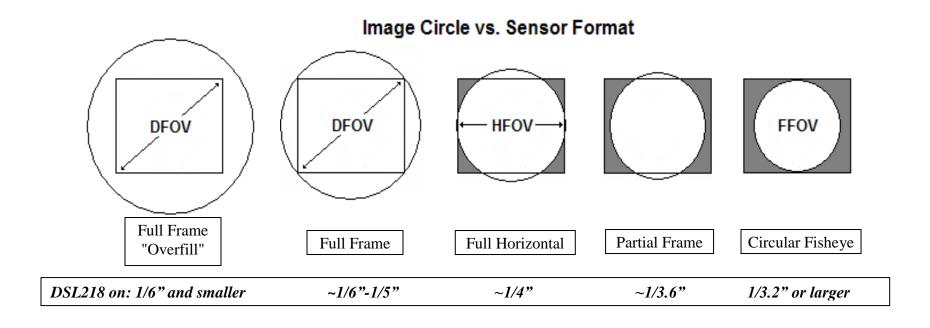

|
| Image Circle                     | 3.3mm                                                      |
| Field of View                    | 139° at 2.7 mm image circle<br>180° at 3.3 mm image circle |
| Total Track Length               | 18mm                                                       |
| Distortion                       | -13% from F-θ                                              |
| Chief Ray Angle                  | 4º at 3.3mm image circle, linear                           |
| IR cut-off filter                | Optional 670nm cutoff filter                               |

#### **Applications**

- Security/Surveillance
- Consumer imaging
- Automotive surround view



# **Excellence in Digital Imaging Optics**

# Image circle format using a 4:3 aspect ratio imager:





# **Excellence in Digital Imaging Optics**

# DSL218A-NIR-F2.0 and DSL218A-670-F2.0 Mechanical Dimensions [mm]:

Note: DSL218A is compatible with the Sunex CMT821 mount