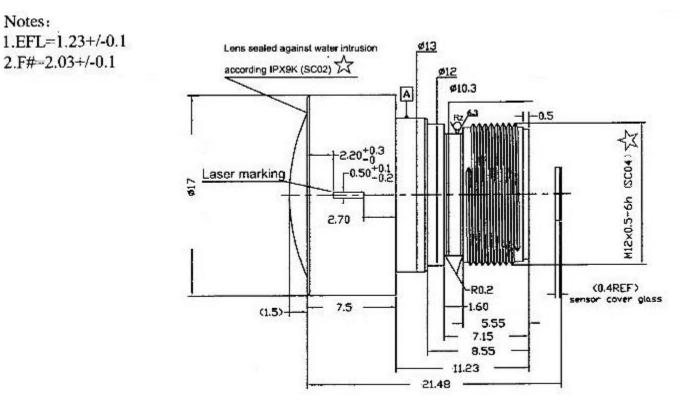

e Circle                     | 4.5mm nominal                                                 |
| Field of View                    | 164° maximum @4.5mm image circle<br>136° @ 3.6mm image circle |
| Total Track Length               | 22.98mm                                                       |
| Distortion                       | +28% from F-θ                                                 |
| Chief Ray Angle                  | 10.6° at 5.0mm image circle                                   |
| IR cut-off filter                | Optional IR cut off coating                                   |

#### **Applications**

- Automotive Rear View and Surround View
- Security and Surveillance



## DSL236C-670-F2.0 Mechanical Dimensions [mm]:





#### DSL236E-670-F2.0 Mechanical Dimensions [mm]:



4