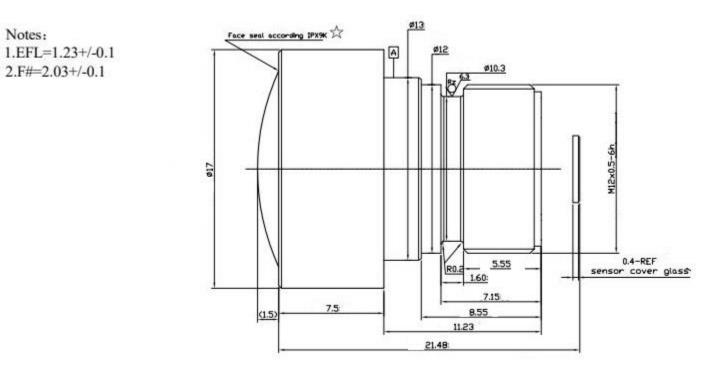

|
| Image Circle                     | 4.5mm nominal                                                 |
| Field of View                    | 164° maximum @4.5mm image circle<br>136° @ 3.6mm image circle |
| Total Track Length               | 22.98mm                                                       |
| Distortion                       | +28% from F-θ                                                 |
| Chief Ray Angle                  | 10.6° at 5.0mm image circle                                   |
| IR cut-off filter                | Optional IR cut off coating                                   |

#### **Applications**

- Automotive Rear View and Surround View
- Security and Surveillance



## DSL236C-670-F2.0 Mechanical Dimensions [mm]:





#### DSL236E-670-F2.0 Mechanical Dimensions [mm]:



4