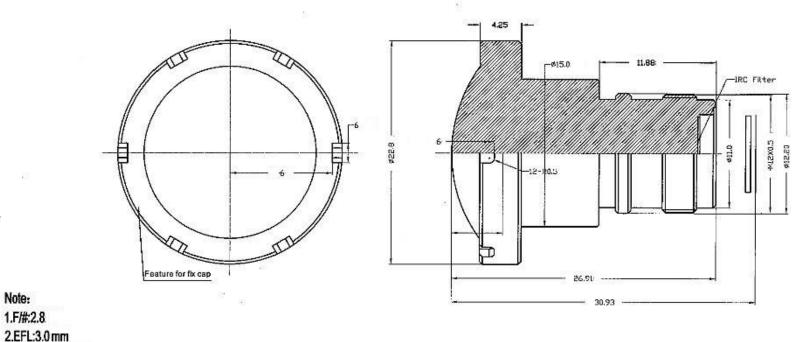

## DSL261B-660-F2.8 Mechanical Dimensions [mm]:

Barrel Material: Black anodized AL 6061

4.Tcut=50%@660±10nm