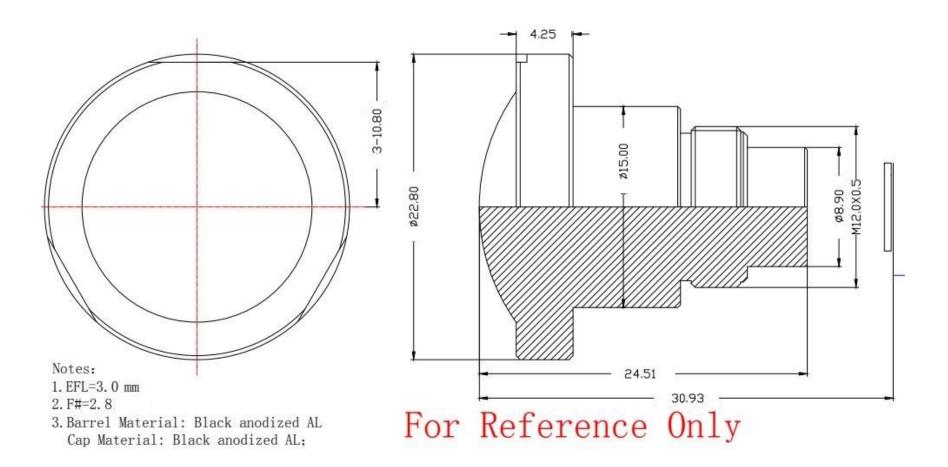

|
| Field of View                    | 120° at 6.0mm image circle<br>160° at 8.0mm image circle |
| Total Track Length               | 31mm                                                     |
| Distortion                       | -5.7% from F-θ at 8.0mm image circle                     |
| Chief Ray Angle                  | 13° at 8.0mm image circle, linear                        |
| IR cut-off filter                | Optional 650nm IR cut off coating                        |

### Applications

- Security and Surveillance cameras
- Drone cameras
- Immersive Imaging camera



Sunex Excellence in Digital Imaging Optics

## DSL261B-660-F2.8 Mechanical Dimensions [mm]:





Barrel Material: Black anodized AL 6061

4.Tcut=50%@660±10nm



## DSL261C-NIR-F2.8 Mechanical Dimensions [mm]: