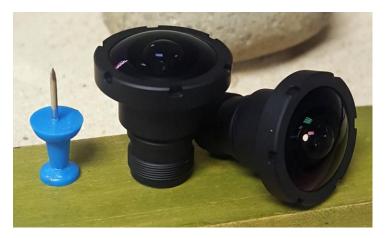

## Description

The DSL261 is an all-glass, high-resolution (4K+), wideangle lens designed for HDR and/or 4K sensors up to 1/2" format size. The design provides a maximum FOV of 160° at maximum image circle of 8.0mm. The compact size and thermal stability make this lens ideal for security and other high-quality indoor/outdoor imaging applications.

# **Key Features**

- Ultra-wide FOV: 160°
- Sunex NoGhost™ HDR-Optimized design
- All-Glass Design for thermal stability
- Good low light performance: F/2.8 aperture
- Compact size

### Applications

- Security and Surveillance cameras
- Drone cameras
- Immersive Imaging camera

Sunex Excellence in Digital Imaging Optics