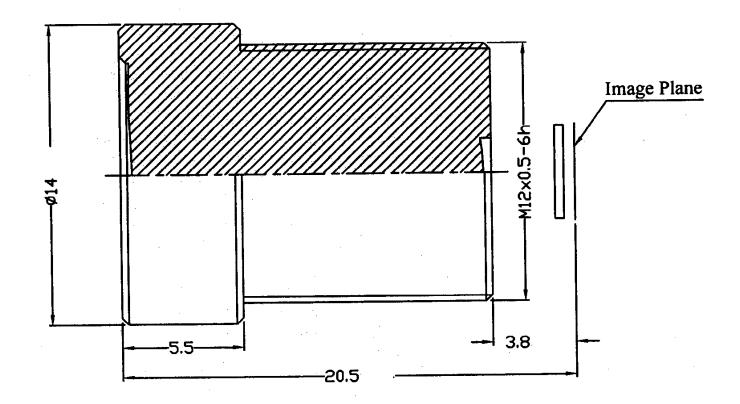

### DSL322A-NIR-F2.0 and DSL322A-650-F2.0 Mechanical Dimensions [mm]:

Note: DSL322A is intended for use with Sunex CMT821 mount

#### **Optical Specifications**

| Sunex PN DSL322                  |                                                         |
|----------------------------------|---------------------------------------------------------|
| Description                      | Wide Angle Day/Night Lens                               |
| Imager Format                    | 1/4"                                                    |
| <b>Nominal Imager Resolution</b> | 1.3MP                                                   |
| Focal Length                     | 2.4mm                                                   |
| Relative Aperture (F/#)          | F/2.0                                                   |
| Image Circle                     | 4.5mm                                                   |
| Field of View                    | 92° at 3.6mm image circle<br>120° at 4.5mm image circle |
| Total Track Length               | 20.5mm                                                  |
| Distortion                       | -7% from F-θ                                            |
| Chief Ray Angle                  | 16° at 4.5mm image circle, linear                       |
| IR cut-off filter                | Optional 650 nm cutoff coating                          |