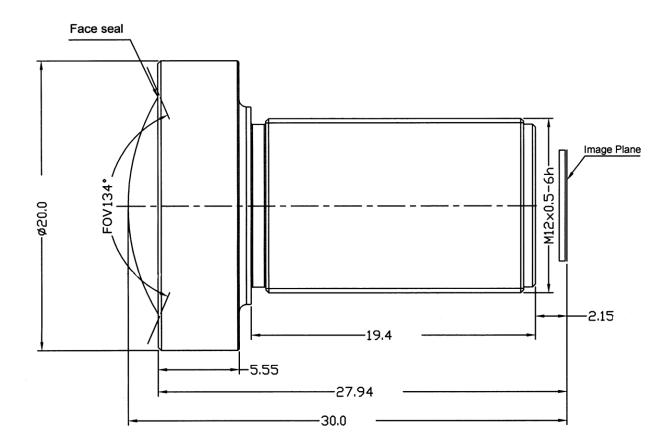

# DSL377A-NIR-F2.8 and DSL377A-650-F2.8 Mechanical Dimensions [mm]:

Note: DSL377A is intended for use with Sunex CMT821 mount

### **Optical Specifications**

| Sunex PN DSL377                  |                                                            |
|----------------------------------|------------------------------------------------------------|
| Description                      | Tailored Distortion™ Lens                                  |
| Imager Format                    | Up to 1/2.3"                                               |
| <b>Nominal Imager Resolution</b> | Up to 5MP                                                  |
| Focal Length                     | 2.5mm                                                      |
| Relative Aperture (F/#)          | F/2.8                                                      |
| Image Circle                     | 7.6mm                                                      |
| Field of View                    | 110° at 5.8 mm image circle<br>134° at 7.6 mm image circle |
| Total Track Length               | 30.0mm                                                     |
| Distortion                       | +31% from F-θ<br>-35% rectilinear                          |
| Chief Ray Angle                  | 14° at 7.6mm image circle, linear                          |
| IR cut-off filter                | Optional 650nm IR cutoff filter                            |