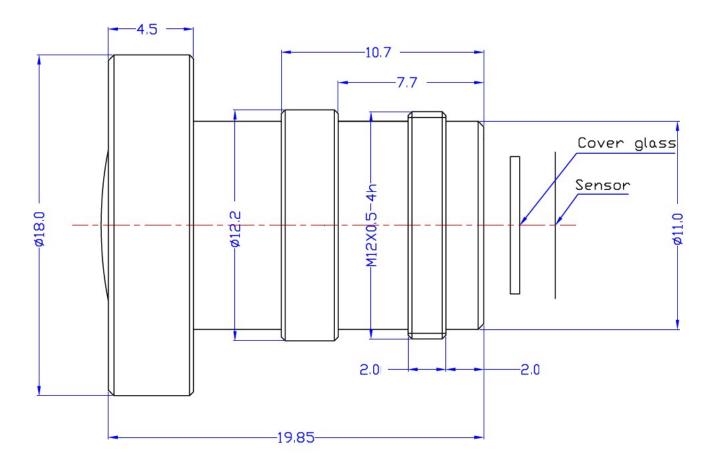

#### DSL401A-660-F2.8 Mechanical Dimensions [mm]:

Note: The DSL401A is intended for use with Sunex CMT168 mount