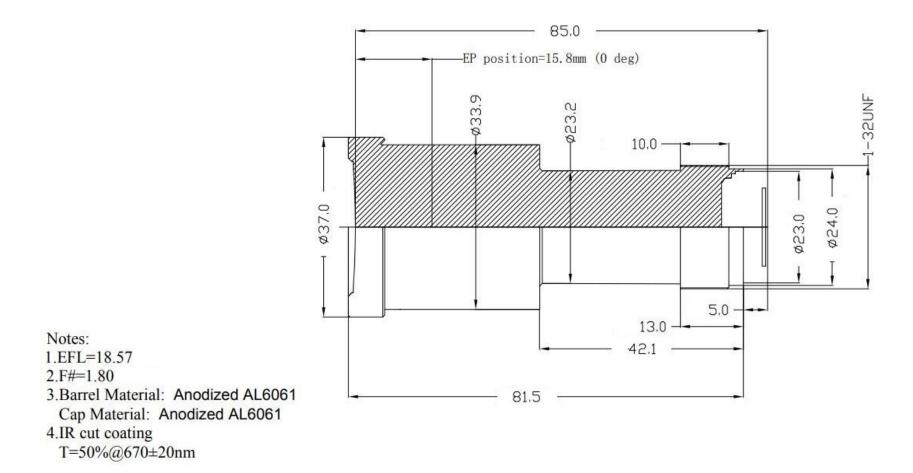

#### **Optical Specifications**

| Sunex PN DSL427           |                                    |
|---------------------------|------------------------------------|
| Description               | 4k, HDR, all glass                 |
| Imager Format             | 1"                                 |
| Nominal Imager Resolution | 8MP                                |
| Focal Length              | 18.57mm                            |
| Relative Aperture (F/#)   | 1.8                                |
| Image Circle              | 16.2mm                             |
| Field of View             | 52° @16.21mm image circle          |
| Total Track Length        | 83.4mm w/ filter, 85.0mm no filter |
| Distortion                | -10.5% f-tan theta                 |
| Chief Ray Angle           | 7.1° @16.2mm image circle          |
| IR cut-off filter         | Optional IR cut filter             |

#### **Key Features**

- All glass construction
- Environmental and thermal stability
- HDR-Optimized for low flare and ghost

**Excellence in Digital Imaging Optics** 

Sunex

DSL427E-670-F1.8 and DSL427E-NIR-F1.8 Mechanical Dimensions [mm]: