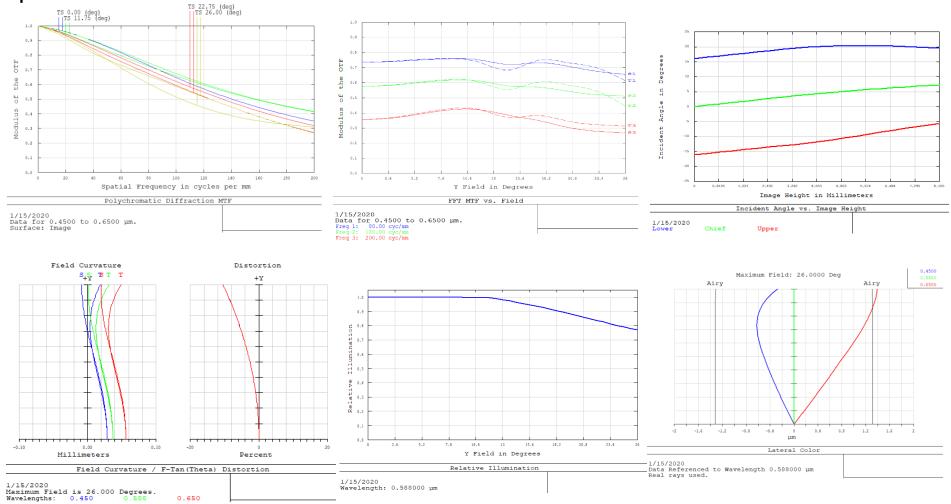

|
| Field of View             | 52° @16.21mm image circle          |
| Total Track Length        | 83.4mm w/ filter, 85.0mm no filter |
| Distortion                | -10.5% f-tan theta                 |
| Chief Ray Angle           | 7.1° @16.2mm image circle          |
| IR cut-off filter         | Optional IR cut filter             |

## Applications

- Automotive
- Security
- Computer vision
- Industrial

#### **Key Features**

- All glass construction
- Environmental and thermal stability
- HDR-Optimized for low flare and ghost



**Excellence in Digital Imaging Optics** 

Sunex

DSL427E-670-F1.8 and DSL427E-NIR-F1.8 Mechanical Dimensions [mm]:



SUBJECT TO CHANGE WITHOUT NOTICE

# Sunex

# **Excellence in Digital Imaging Optics**

#### **Optical Performance:**



SUBJECT TO CHANGE WITHOUT NOTICE