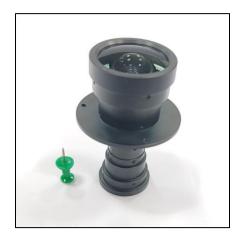

# **DSL428 Specification Sheet**

Sunex Excellence in Digital Imaging Optics

# Wide 4k HDR Lens, Large Format

#### Description

The DSL428 is a high-performance lens designed for 1" large format sensors. No-ghost HDR provides for excellent image quality. The all-glass, all-metal construction makes it thermally and environmentally stable and ideally-suited for indoor and outdoor applications in harsh environments.