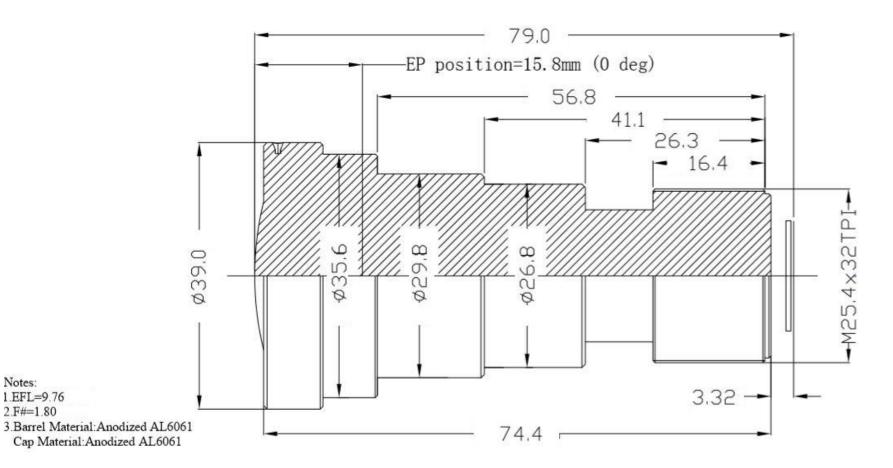

### DSL428E-NIR-F1.8 Mechanical Dimensions [mm]:

SUBJECT TO CHANGE WITHOUT NOTICE