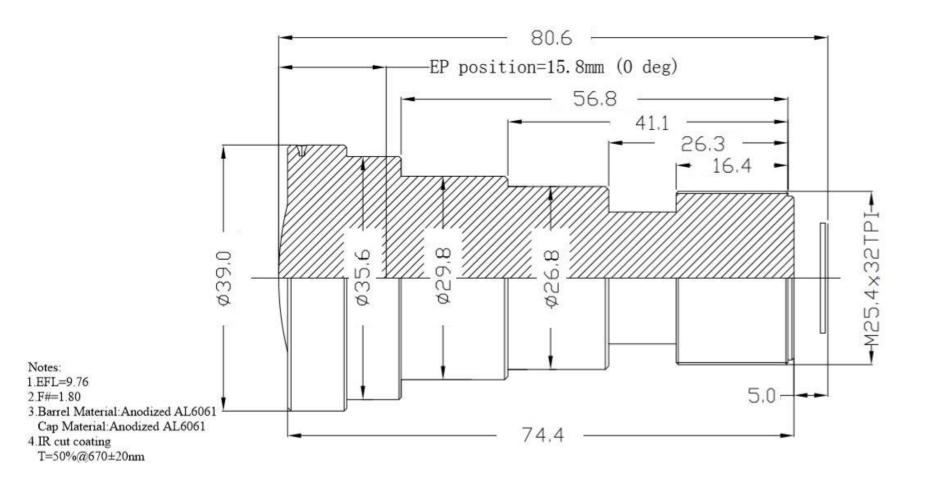

| 9.76mm                           |
| Relative Aperture (F/#)          | 1.8                              |
| Image Circle                     | 16.1mm                           |
| Field of View                    | 99° @16.1mm image circle         |
| Total Track Length               | 80.6mm w/ filter, 79mm no filter |
| Distortion                       | -28.9% f- tan theta              |
| Chief Ray Angle                  | 7.2° @16mm image circle          |
| IR cut-off filter                | IR Cut filter optional           |

# Applications

- Automotive
- Security
- Computer vision
- Industrial

#### **Key Features**

- All glass construction
- Environmental and thermal stability
- HDR-Optimized for low flare and ghost



#### DSL428E-670-F1.8 Mechanical Dimensions [mm]:







### DSL428E-NIR-F1.8 Mechanical Dimensions [mm]:



SUBJECT TO CHANGE WITHOUT NOTICE