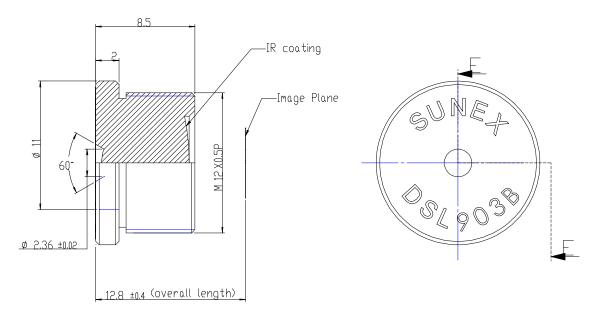

ation Transfer Function (MTF) | See MTF data for details |
| Resolution                         | See MTF data for details |
| Distortion                         | -1.86%                   |
| Corner chief ray angle (deg)       | 8.6                      |
| Relative Illumination              | 60%                      |
| Total optical path length (mm)     | 12.91 with OLPF          |
|                                    | 12.00 without OLPF       |
| Mechanical                         | See below                |
| Filter Option                      | C version has NO IR      |
|                                    | B version has IR coating |
| Lens mount option                  | Various                  |

# **Sunex Digital Imaging Optics**

## Mechanical Dimension (DSL903B version):



E-E (5 : 1)

# **Sunex Digital Imaging Optics**

## Mechanical Dimension (DSL903C version):