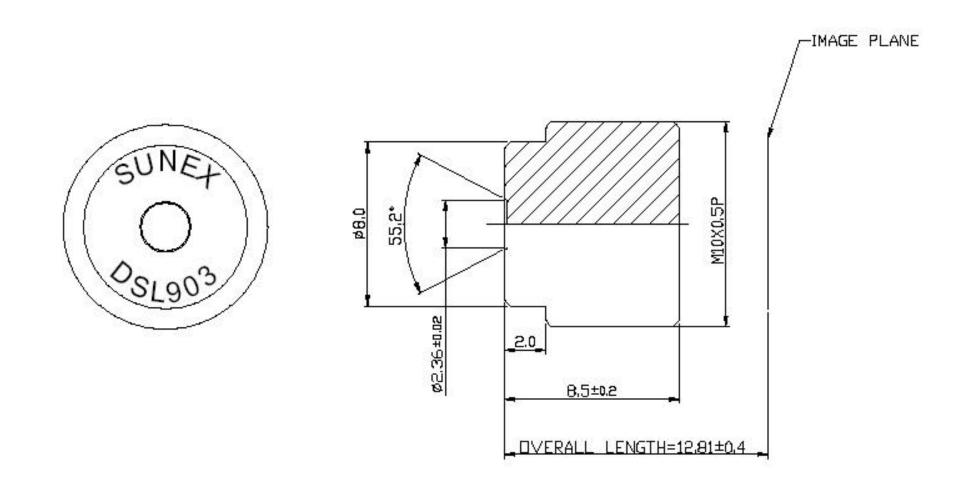

| See MTF data for details |
| Distortion                         | -1.86%                   |
| Corner chief ray angle (deg)       | 8.6                      |
| Relative Illumination              | 60%                      |
| Total optical path length (mm)     | 12.91 with OLPF          |
|                                    | 12.00 without OLPF       |
| Mechanical                         | See below                |
| Filter Option                      | C version has NO IR      |
|                                    | B version has IR coating |
| Lens mount option                  | Various                  |

# **Sunex Digital Imaging Optics**

## Mechanical Dimension (DSL903B version):



E-E (5 : 1)

# **Sunex Digital Imaging Optics**

## Mechanical Dimension (DSL903C version):