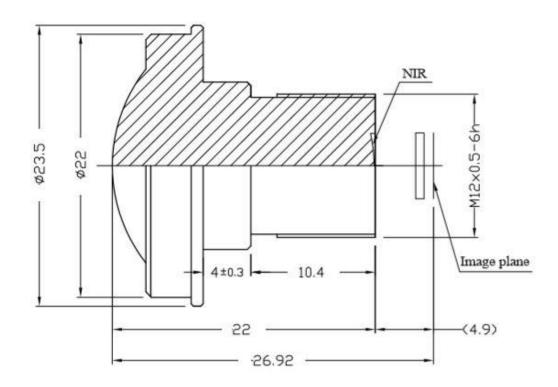

## DSL227D-NIR-F2.0 Mechanical Dimensions [mm]:

Note:

1.Effective focal length: 1.96

2.F/#: 2.8

3. Barrel Material: Black anodized AL;