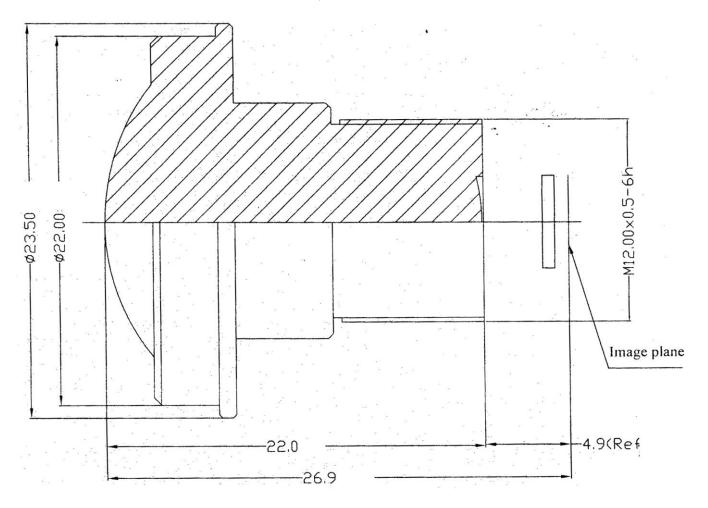

## DSL227A-650-F2.0 and DSL227A-NIR-F2.0 Mechanical Dimensions [mm]:

Note: DSL227A is intended for use with Sunex CMT821, CMT822 mount