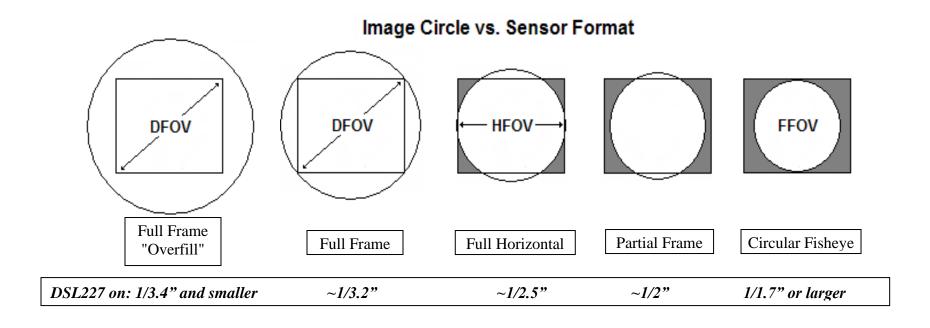

olution</b> | 10MP                                |
| Focal Length                     | 1.96mm                              |
| Relative Aperture (F/#)          | F/2.0                               |
| Image Circle                     | 5.6mm                               |
| Field of View                    | 180° at 5.6mm image circle          |
| Total Track Length               | 26.9mm                              |
| Distortion                       | -9% from F-θ                        |
| Chief Ray Angle                  | 10.8° at 5.6mm image circle, linear |
| IR cut-off filter                | Optional 650nm IR cut off coating   |

### **Applications**

- Security and Surveillance
- Drone cameras
- Immersive Imaging



### Image circle format using a 4:3 aspect ratio imager:





## DSL227A-650-F2.0 and DSL227A-NIR-F2.0 Mechanical Dimensions [mm]:

Note: DSL227A is intended for use with Sunex CMT821, CMT822 mount





## DSL227D-NIR-F2.0 Mechanical Dimensions [mm]:

Note:

1.Effective focal length: 1.96

2.F/#: 2.8

3. Barrel Material: Black anodized AL;