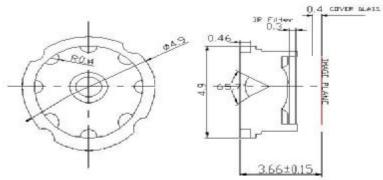

# Mechanical (dimensions are in mm):

#### **CMT757 Mechanical Dimensions**

SUBJECT TO CHANGE WITHOUT NOTICE