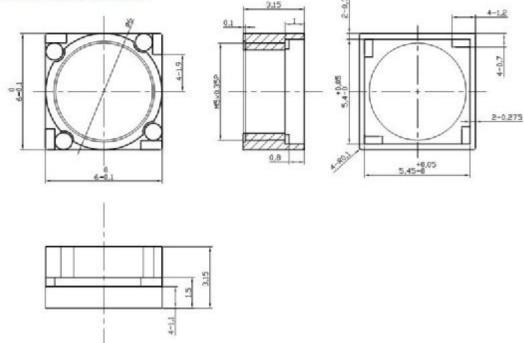

# Mechanical (dimensions are in mm):

#### **CMT757 Mechanical Dimensions**

SUBJECT TO CHANGE WITHOUT NOTICE