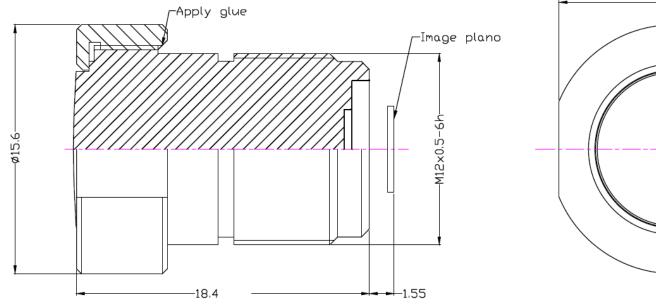

## DSL949A-650-F2.0 and DSL949A-NIR-F2.0 Mechanical Dimensions [mm]:

Note: DSL949A is intended for use with Sunex CMT821 mount