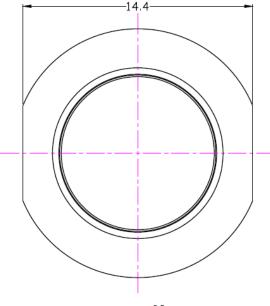

## DSL949A-650-F2.0 and DSL949A-NIR-F2.0 Mechanical Dimensions [mm]:

Note: DSL949A is intended for use with Sunex CMT821 mount