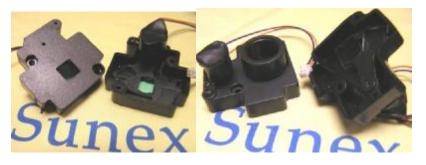

### Miniature Day/Night Exchanger

Fig 1. CCS-EXM-IRC21 (left), M12-EXM-IRC21 (right)

#### Description

The M12-EXM-IRC21 and CCS-EXM-IRC21 are IR cutoff filter exchangers that allow true day/night (TDN) operation with the Pixim DPS chipsets. For daytime operation an absorptive color filter provides true color rendition. At night, an AR coated window allows maximum light transmission.