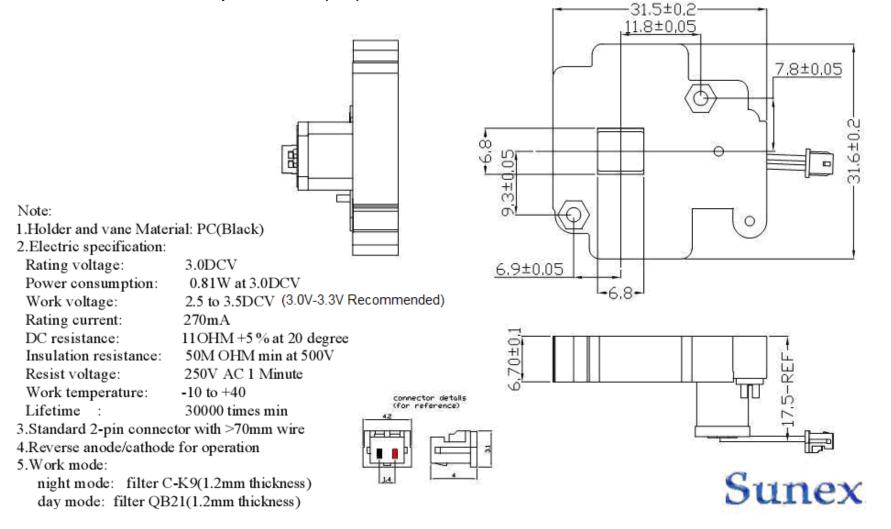

# CCS-EXM-IRC21

**Electrical and Mechanical Specifications (mm):** 

SUBJECT TO CHANGE WITHOUT NOTICE