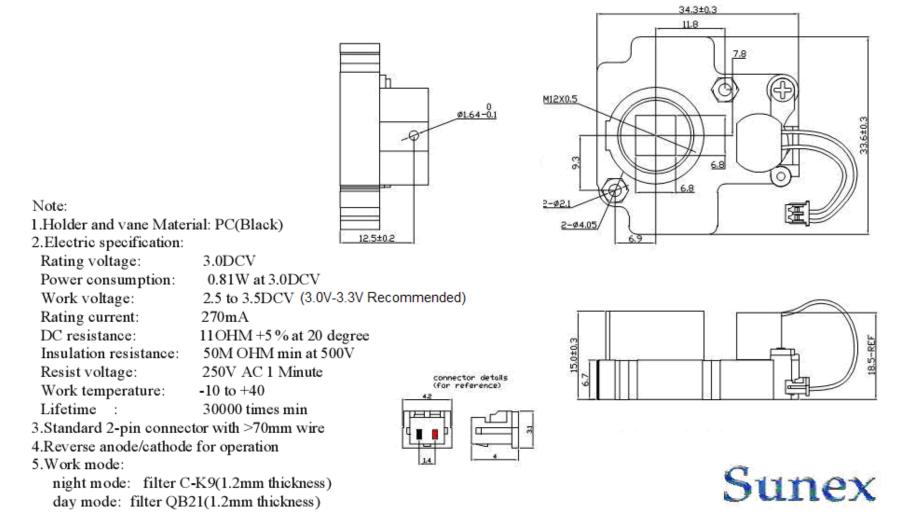

# M12-EXM-IRC21

**Electrical and Mechanical Specifications (mm):** 

SUBJECT TO CHANGE WITHOUT NOTICE