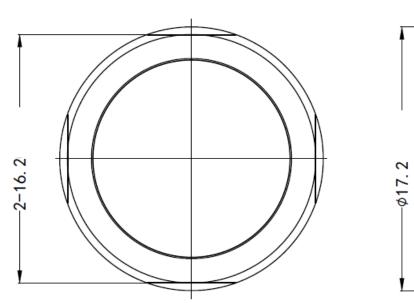

## DSL182G-650-F2.2 Mechanical Dimensions [mm]:

SUBJECT TO CHANGE WITHOUT NOTICE

Sunex, Inc. Telephone: +1 760 597 2966 www.sunex.com