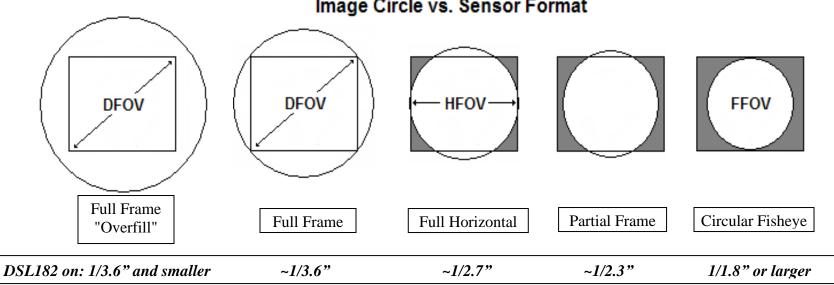

#### **Applications**

- Automotive Surround View
- Security and Surveillance
- Internet of Things (IoT)
- Computer Vision

Image circle format using a 4:3 aspect ratio imager:

Image Circle vs. Sensor Format