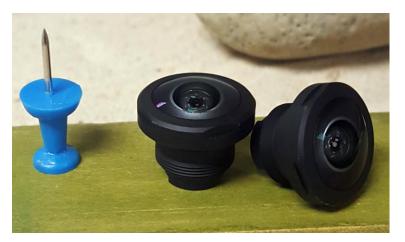

#### Description

The DSL182 lens is a miniature SuperFisheye<sup>™</sup> lens with Tailored Distortion<sup>™</sup> designed with a field of view of up to 194 degrees on 1/3.2" to 1/1.8" format imagers with HD resolution. The low F-number, thermal stability, and special distortion characteristics make this lens ideal for exterior based camera applications.

## **Key Features**

- SuperFisheye FOV: 194°
- Tailored Distortion™
- Superior low light performance: F/2.2 aperture
- Compact size