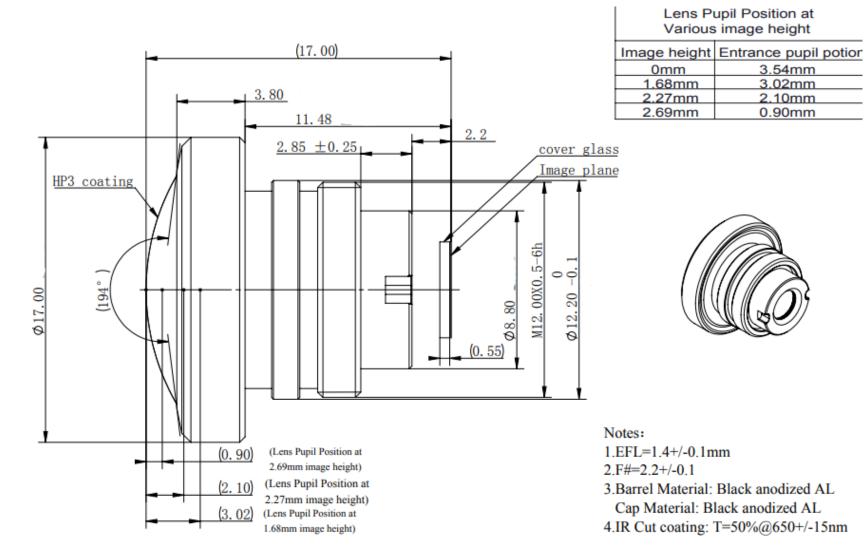

## DSL182G-650-F2.2 Mechanical Dimensions [mm]:

SUBJECT TO CHANGE WITHOUT NOTICE

Sunex, Inc. Telephone: +1 760 597 2966 www.sunex.com

### DSL182B-650-F2.2 and DSL182B-NIR-F2.2 Mechanical Dimensions [mm]:

Note: DSL182B is intended for use with Sunex CMT168 mount