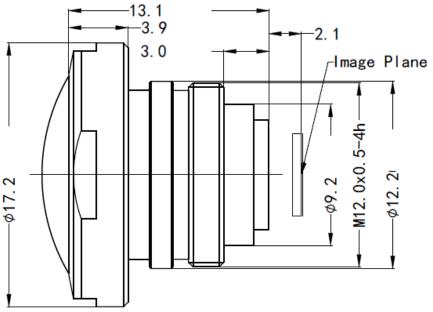

### DSL182B-650-F2.2 and DSL182B-NIR-F2.2 Mechanical Dimensions [mm]:

Note: DSL182B is intended for use with Sunex CMT168 mount