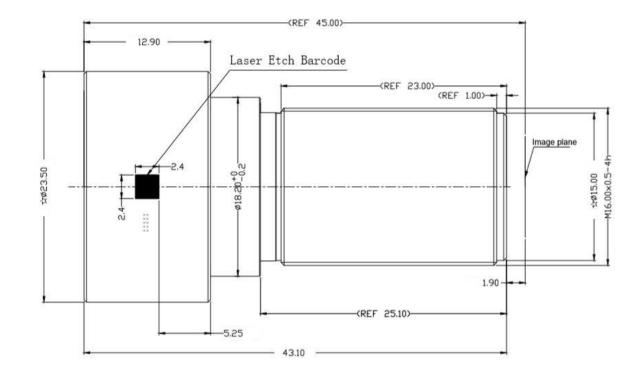

## DSL331A-NIR-F2 and DSL331A-680-F2 Mechanical Dimensions [mm]:

DSL331 is intended for custom mounts – please inquire.

#### Notes:

- 1. EFL=19.84
- 2. F#=2.0
- 3. Barrel Material: Anodized AL6061; Cap Material: Anodized AL6061