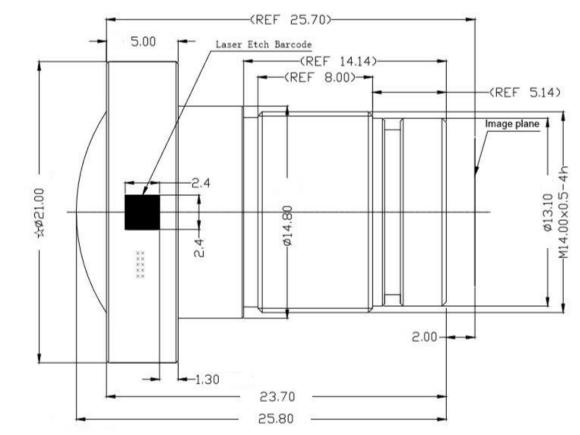

#### DSL333A-NIR-F2.8 and DSL333A-680-F2.8 Mechanical Dimensions [mm]:

DSL333A is compatible with mount CMT333A.

Notes:

- 1. EFL=4.26
- 2. F#=2.8
- 3. Barrel Material: Anodized AL6061; Cap Material: Anodized AL6061