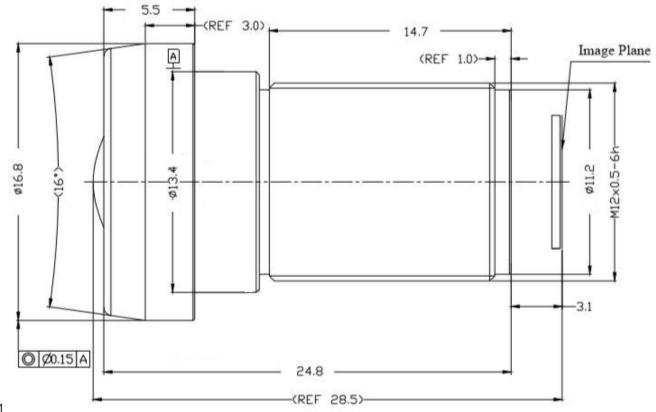

### DSL374B-700-F1.6 and DSL374B-NIR-F1.6 Mechanical Dimensions [mm]:

Notes:

1.EFL=5.30±0.2 2.F#=1.6±0.15

3.Barrel Material:AL6061 Cap Material: AL6061