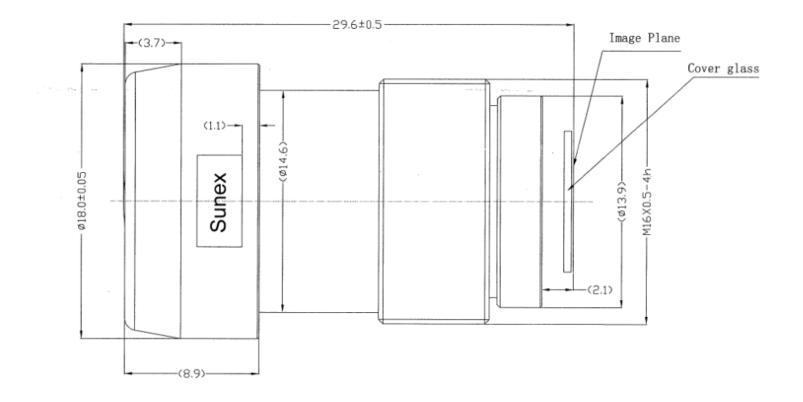

# DSL467S-660-F1.6 Mechanical Dimensions [mm]:

Note: DSL467 is intended for use with Sunex CMT331 mount.