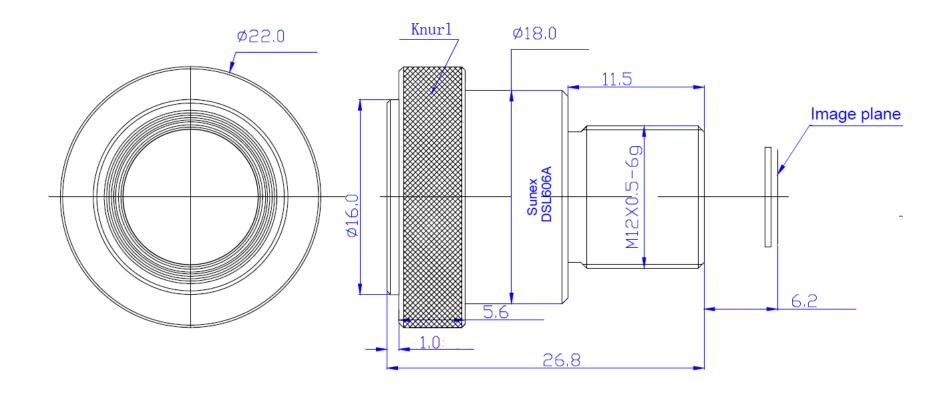

## DSL606A-NIR-F2.0 Mechanical Dimensions [mm]:

Note: DSL606A is intended for use with Sunex CMT103, CMT107, or CMT822 mounts