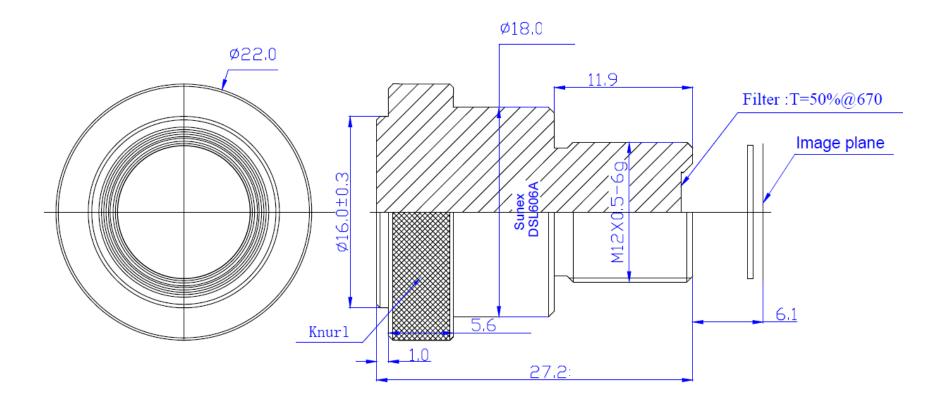

## DSL606A-670-F2.0 Mechanical Dimensions [mm]:

Note: DSL606A is intended for use with Sunex CMT103, CMT107, or CMT822 mounts