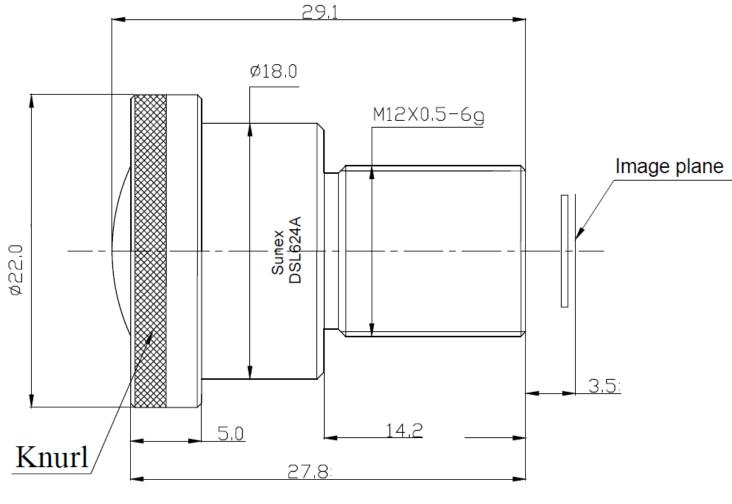

#### DSL624A-NIR-F2.0 Mechanical Dimensions [mm]:

Note: DSL624A is intended for use with Sunex CMT103, CMT107 or CMT822 mounts

SUBJECT TO CHANGE WITHOUT NOTICE