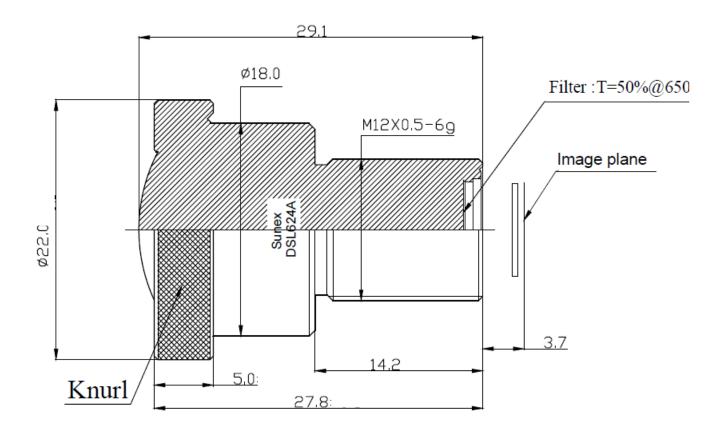

### DSL624A-650-F2.0 Mechanical Dimensions [mm]:

Note: DSL624A is intended for use with Sunex CMT103, CMT107 or CMT822 mounts

**Excellence in Digital Imaging Optics** 