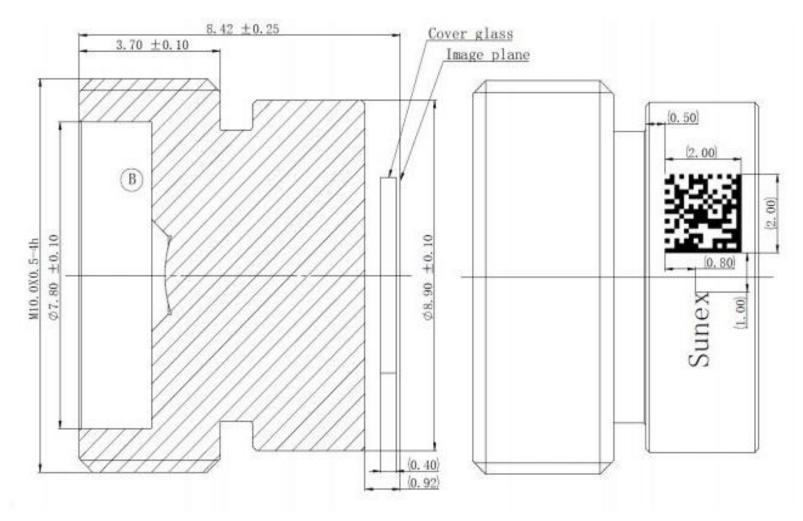

|
| Image Circle                     | 4.54mm @ 61.2°                                          |
| Field of View                    | 52° @ 3.84mm image circle<br>33.5° @ 2.4mm image circle |
| Total Track Length               | 6.3mm                                                   |
| Distortion                       | -3.14% f-tan theta                                      |
| Chief Ray Angle                  | 27.4° @ 4.54mm image circle                             |
| IR cut-off filter                | BP940                                                   |

## **Applications**

- DMS
- Biometric and Security
- Scanner and Industrial



# **Excellence in Digital Imaging Optics**

## DSL893A-BP940-F2.0 Mechanical Dimensions [mm]: