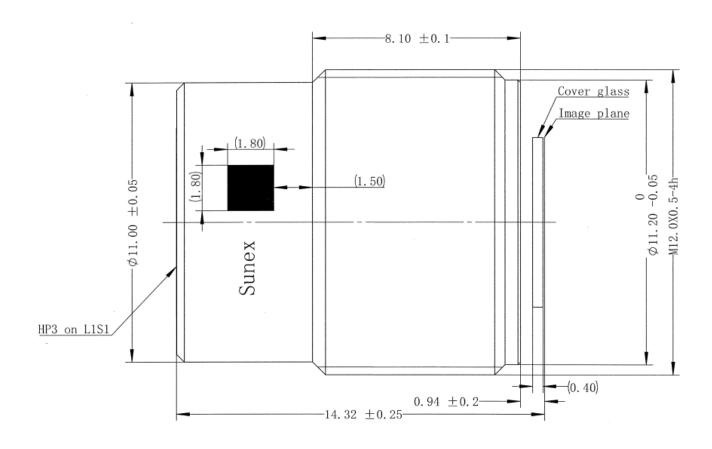

## DSL973A-IRC41-F2.2-HP3 Mechanical Dimensions [mm]:

Note: DSL973 is intended for use with Sunex CMT821 mount.