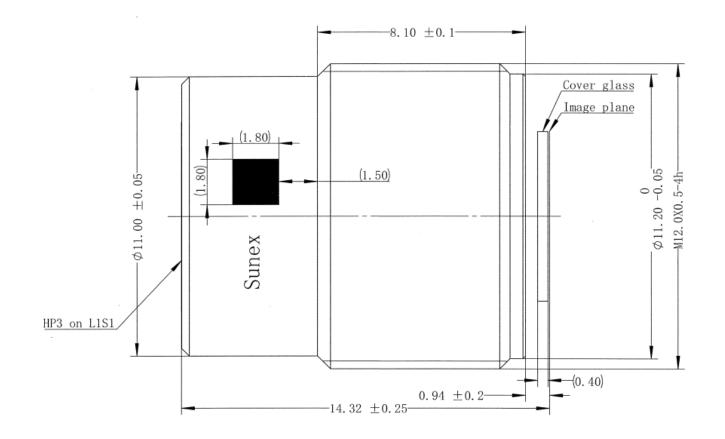

### DSL973A-IRC41-F2.2-HP3 Mechanical Dimensions [mm]:

Note: DSL973 is intended for use with Sunex CMT821 mount.

**Excellence in Digital Imaging Optics** 