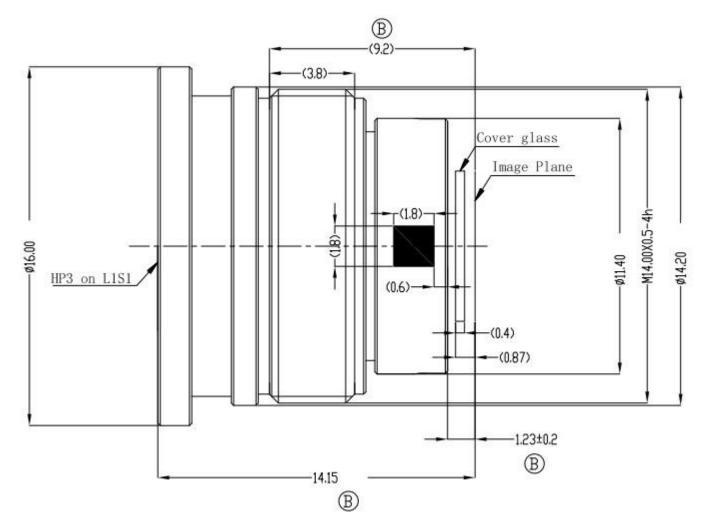

e circle<br>FOV 125° at 5.76mm image circle |
| Total Track Length               | 14.2mm                                                            |
| Distortion (F-theta)             | -25.4% at 6.6mm                                                   |
| Chief Ray Angle                  | 19° at 6.6mm                                                      |
| IR cut-off filter                | VIS+940/NIR/BP940 optional                                        |

#### Applications

- Automotive OMS
- Security
- Machine vision

# Sunex

**Excellence in Digital Imaging Optics** 

### DSL973A-IRC41-F2.2-HP3 Mechanical Dimensions [mm]:

Note: DSL973 is intended for use with Sunex CMT821 mount.





**Excellence in Digital Imaging Optics** 

### DSL973B-NIR-F2.2-HP3 Mechanical Dimensions [mm]: