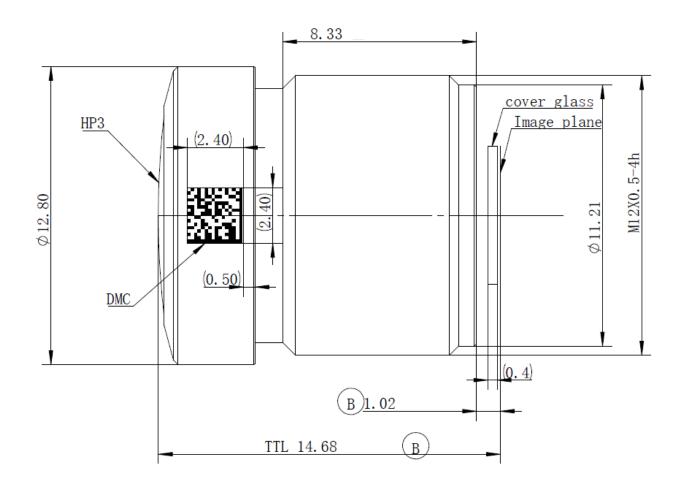

|
| Field of View                    | FOV 162° at 5.7mm image circle<br>FOV 177° at 5.9mm image circle |
|                                  |                                                                  |
| Total Track Length               | 14.68mm                                                          |
| Distortion (F-theta)             | -11% at 5.4mm                                                    |
| Chief Ray Angle                  | 19.5° at 5.9mm                                                   |
| IR cut-off filter                | VIS+940/VIS+850nm/NIR optional                                   |

#### **Applications**

- Automotive OMS
- Security
- Machine vision



# **Excellence in Digital Imaging Optics**

## DSL974A-IRC41-F2.4-HP3 Mechanical Dimensions [mm]: