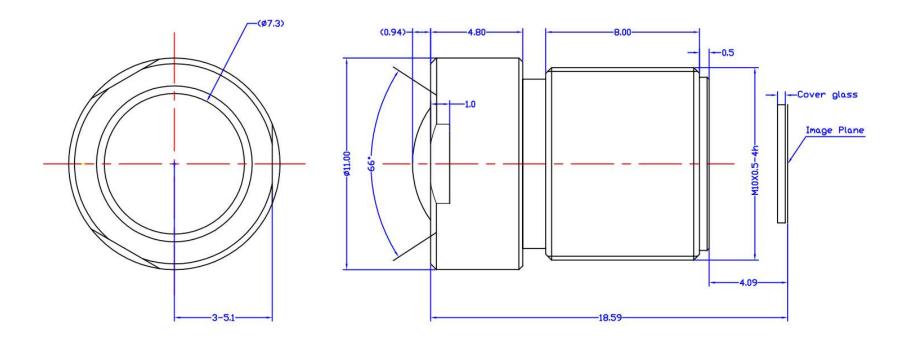

|
| Field of View                    | 38° at 3.6 mm image circle<br>52° at 4.8 mm image circle<br>66° at 6.0 mm image circle |
| Total Track Length               | 19.5 mm                                                                                |
| Distortion                       | -12.5% from F-tan(θ)                                                                   |
| Chief Ray Angle                  | 13.5° at 6.0mm image circle, linear                                                    |
| IR cut-off filter                | Optional IR cut-off filter                                                             |

### Applications

- Automotive Forward Machine Vision
- Automotive Mirror Replacement
- Computer Vision



## DSL988B-650-F1.6 Mechanical Dimensions [mm]: